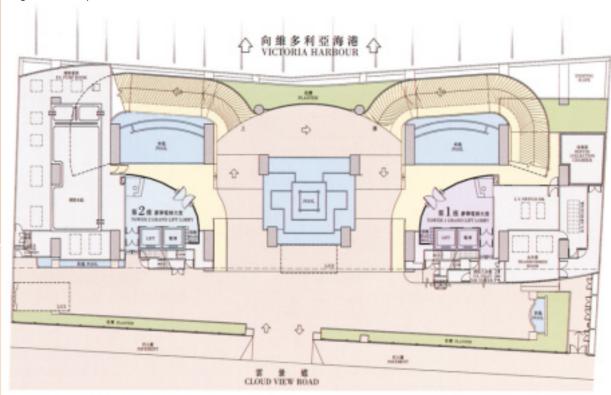

The towers are placed above a podium housing 25,000 sq ft of clubhouse facilities. An outdoor swimming pool, children's pool, Jacuzzi, sauna, sun deck and children's play area are located on the sixth floor podium roof level. The seventh floor offers

additional clubhouse facilities including a barbecue area, a function and banquet room, a multi-purpose room and wine cellar, a children's play room and a gymnasium. Car parking areas are located on five levels within the podium.