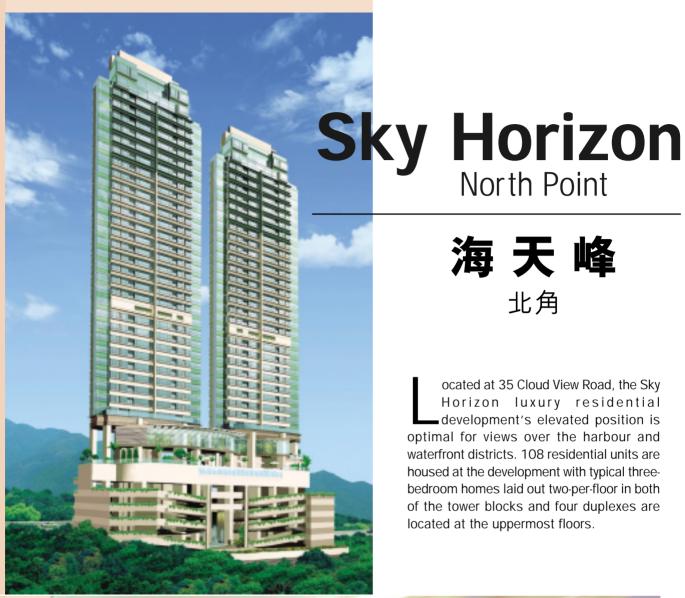

## 海天峰

北角

ocated at 35 Cloud View Road, the Sky Horizon luxury residential development's elevated position is optimal for views over the harbour and waterfront districts. 108 residential units are housed at the development with typical threebedroom homes laid out two-per-floor in both of the tower blocks and four duplexes are located at the uppermost floors.