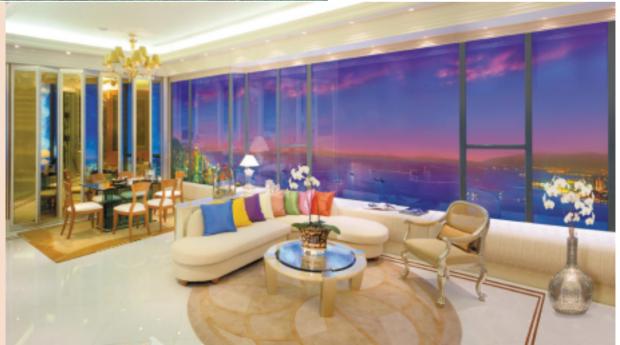

The towers are placed above a podium housing 25,000 sq ft of clubhouse facilities. An outdoor swimming pool, children's pool, Jacuzzi, sauna, sun deck and children's play area are located on the sixth floor podium roof level. The seventh floor offers

additional clubhouse facilities including a barbecue area, a function and banquet room, a multi-purpose room and wine cellar, a children's play room and a gymnasium. Car parking areas are located on five levels within the podium.