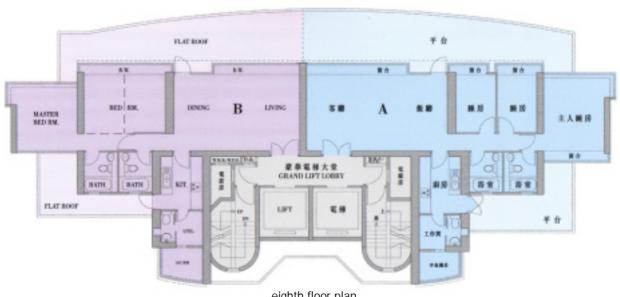

ers

additional clubhouse facilities including a barbecue area, a function and banquet room, a multi-purpose room and wine cellar, a children's play room and a gymnasium. Car parking areas are located on five levels within the podium.

Sino Group developer

WCWP International Limited architect

Fong On Construction & Engineering Co Ltd main contractor

March 2003 date of completion

## **Bathrooms**

Pressed steel bath tubs — Bamberger Bath/shower mixer sets — Kludi Toilets — Ideal Standard Single lever basin mixers — Kludi

## **Kitchens**

Cabinets — Snaidero





踞港島東半山雲景道35號的海 天峰盡享維港景觀,共有單位 108個,其中最高4個為複式單 位。項目由兩幢分別高38及40層的大廈 組成。全東向維港的布局,每層只設兩個 三房式單位,讓每戶均可飽覽維港景色。

兩幢住宅建於設有面積達25,000平方 呎的會所平台及五層停車場之上。會所設 施包括室外游泳池、兒童嬉水池、按摩 池、桑拿浴室、日曬場及兒童遊樂場,設 於六樓平台上。七樓平台的設施包括燒烤 場、多用途宴會廳、溫藏酒庫、兒童遊戲 室及健身室等。



eighth floor plan