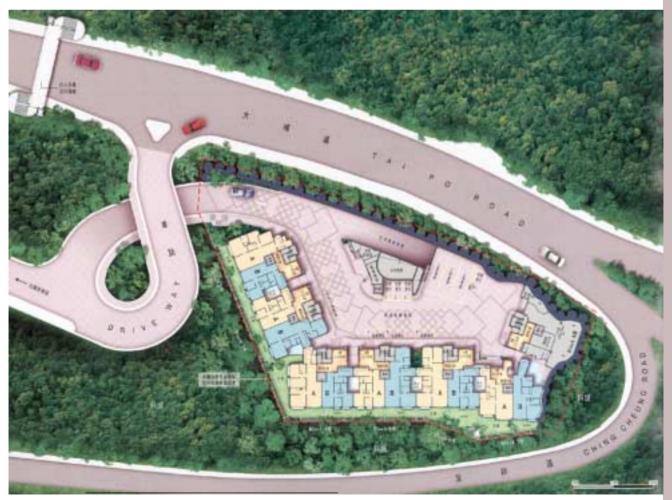

Residents' clubhouse facilities include a covered swimming pool, a sun deck and tennis courts. Other features at the site include a carpark with 123 spaces.

1st to 6th floor plan

單位面積由 933 至 1,428 平方呎,備有兩房兩廳及三房兩廳兩種間格。鄰近金山郊野公園,住戶更可飽覽大自然優雅景致。

爾登豪庭住客會所設施包括有蓋泳 池、陽台、更衣室及網球場等;其他設施 包括車位 123 個。

New World Development Co Ltd developer

**Christopher Leung and Associates Ltd** architect

**Tai Yieh Construction & Engineering Co Ltd** main contractor

2001