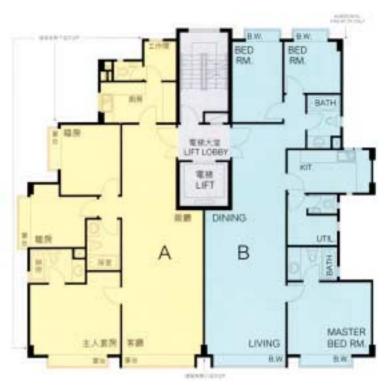

Residents' clubhouse facilities include a covered swimming pool, a sun deck and tennis courts. Other features at the site include a carpark with 123 spaces.

1st to 6th floor plan

單位面積由 933 至 1,428 平方呎,備有兩房兩廳及三房兩廳兩種間格。鄰近金山郊野公園,住戶更可飽覽大自然優雅景致。