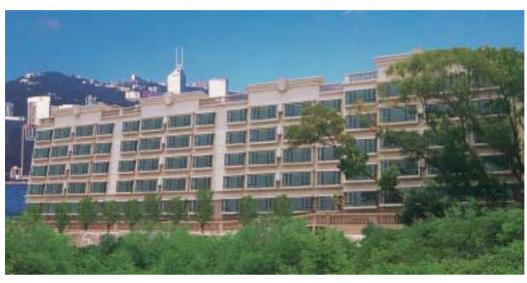

## **Monte Carlton**

Tai Po Road

爾登豪庭

大埔道

ocated at 363 Tai Po Road beside its Villa Carlton sister development, Monte Carlton comprises seven residential blocks with a total of 82 units. Apartments range between 993 sq ft to 1,428 sq ft each, offering a choice between two- or three-bedroom layouts. Among the attractions for prospective tenants is the prospect of green views and proximity to Kam Shan Country Park.

Residents' clubhouse facilities include a covered swimming pool, a sun deck and tennis courts. Other features at the site include a carpark with 123 spaces.

1st to 6th floor plan

單位面積由 933 至 1,428 平方呎,備有兩房兩廳及三房兩廳兩種間格。鄰近金山郊野公園,住戶更可飽覽大自然優雅景致。