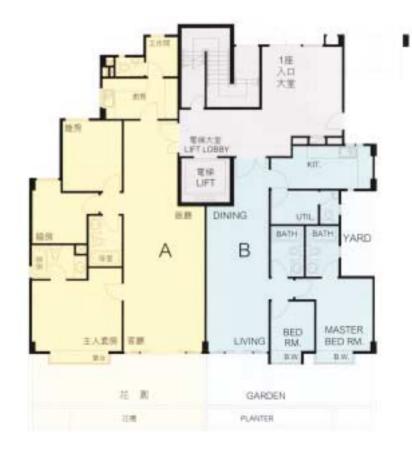

es seven residential blocks with a total of 82 units. Apartments range between 993 sq ft to 1,428 sq ft each, offering a choice between two- or three-bedroom layouts. Among the attractions for prospective tenants is the prospect of green views and proximity to Kam Shan Country Park.

Residents' clubhouse facilities include a covered swimming pool, a sun deck and tennis courts. Other features at the site include a carpark with 123 spaces.



1st to 6th floor plan

單位面積由 933 至 1,428 平方呎,備有兩房兩廳及三房兩廳兩種間格。鄰近金山郊野公園,住戶更可飽覽大自然優雅景致。

爾登豪庭住客會所設施包括有蓋泳 池、陽台、更衣室及網球場等;其他設施 包括車位 123 個。

New World Development Co Ltd developer

**Christopher Leung and Associates Ltd** architect

**Tai Yieh Construction & Engineering Co Ltd** main contractor

2001

date of completion

## **Kitchens**

Countertops — Surell



ground floor plan