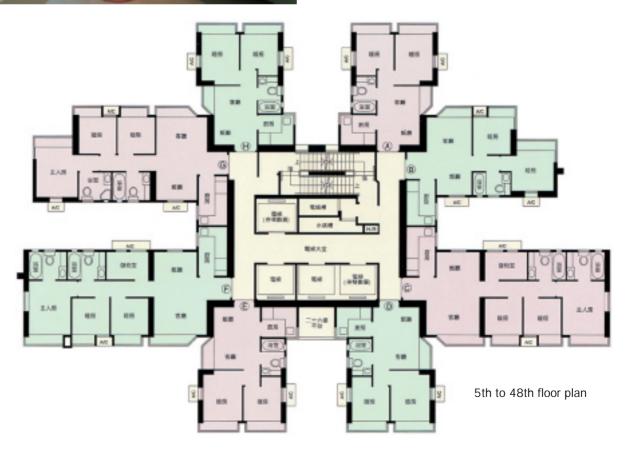

## Metro Harbour View

West Kowloon

西九龍

he Metro Harbour View residential development comprises ten 48-storey apartment blocks, housed on a prime site offering uninterrupted views towards Hong Kong Island. The project is being developed in two phases, the first of which includes Blocks 1, 2, 3, 4 and 6 providing a total of 1,760 units. The size of apartments in the project ranges from approximately 400 sq ft to about 800 sq ft.

A 200,000 sq ft residents' clubhouse with podium garden includes a swimming pool, climbing wall, gymnasium, bowling alley and children's playroom.

灣豪庭坐落西九龍灣畔,兩期合共10座樓高48層的住宅樓宇。第一期包括第1、2、3、4及6座,共1,760個單位。單位設計方正,間格實用,面積由400餘至800餘呎。