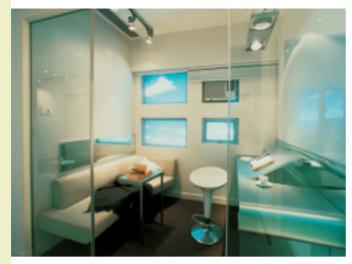

## Metro Harbour View

West Kowloon

西九龍

he Metro Harbour View residential development comprises ten 48-storey apartment blocks, housed on a prime site offering uninterrupted views towards Hong Kong Island. The project is being developed in two phases, the first of which includes Blocks 1, 2, 3, 4 and 6 providing a total of 1,760 units. The size of apartments in the project ranges from approximately 400 sq ft to about 800 sq ft.