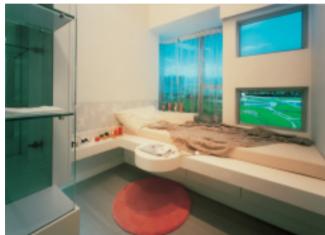

## Metro Harbour View

West Kowloon

西九龍

he Metro Harbour View residential development comprises ten 48-storey apartment blocks, housed on a prime site offering uninterrupted views towards Hong Kong Island. The project is being developed in two phases, the first of which includes Blocks 1, 2, 3, 4 and 6 providing a total of 1,760 units. The size of apartments in the project ranges from approximately 400 sq ft to about 800 sq ft.