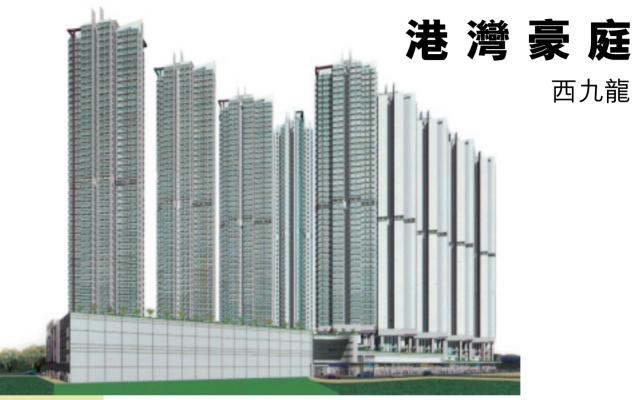

## Metro Harbour View

West Kowloon

西九龍

he Metro Harbour View residential development comprises ten 48-storey apartment blocks, housed on a prime site offering uninterrupted views towards Hong Kong Island. The project is being developed in two phases, the first of which includes Blocks 1, 2, 3, 4 and 6 providing a total of 1,760 units. The size of apartments in the project ranges from approximately 400 sq ft to about 800 sq ft.