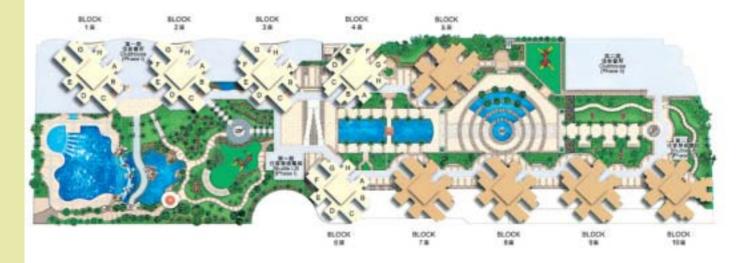

## Metro Harbour View

West Kowloon

西九龍

he Metro Harbour View residential development comprises ten 48-storey apartment blocks, housed on a prime site offering uninterrupted views towards Hong Kong Island. The project is being developed in two phases, the first of which includes Blocks 1, 2, 3, 4 and 6 providing a total of 1,760 units. The size of apartments in the project ranges from approximately 400 sq ft to about 800 sq ft.

A 200,000 sq ft residents' clubhouse with podium garden includes a swimming pool, climbing wall, gymnasium, bowling alley and children's playroom.

灣豪庭坐落西九龍灣畔,兩期合共10座樓高48層的住宅樓宇。第一期包括第1、2、3、4及6座,共1,760個單位。單位設計方正,間格實用,面積由400餘至800餘呎。

逾20萬呎住客專用會所連廣闊平台花園,設施包括流線型園景泳池、水池噴泉、攀石練習場、健身室、保齡球場、多用途活動室、兒童遊樂及學習設施等。

港灣豪庭住客會所設施將分期隨住宅 一期及二期建成。

Hong Kong Ferry (Holdings) Co Ltd Henderson Land Group developers

Dennis Lau & Ng Chun Man Architects and Engineers (HK) Ltd architect