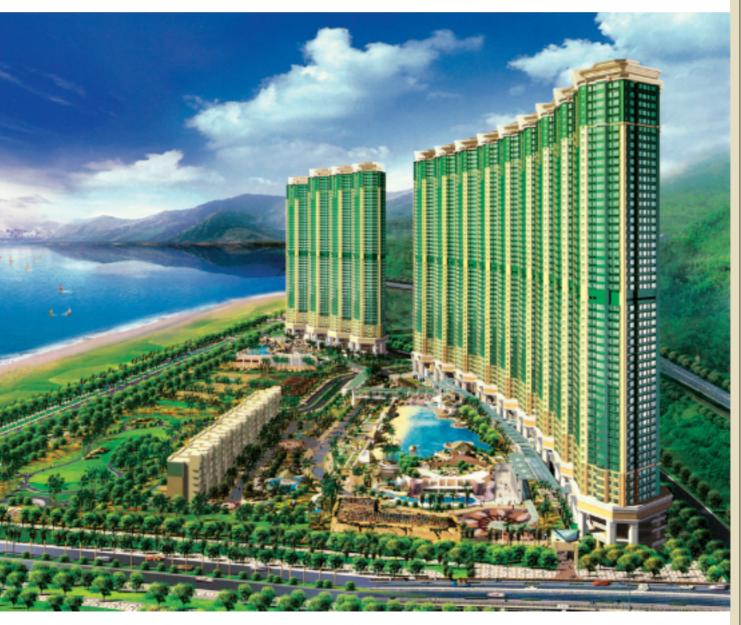

## Caribbean Coast

Tung Chung

he Caribbean Coast development in Tung Chung will include 13 high-rise towers and an additional ten low-rise buildings on completion. Buildings are oriented to take full advantage of the seaview, with the lower buildings placed closer to the shoreline. The first phase of the development, comprising 1,552 units in four towers, is located towards the northeastern end of the

於東涌的映灣園發展項目,完成 後將包括 13 幢高密度樓宇及 10 座低密度住宅。項目在東面盡享 海景優勢,而較低的樓宇置於臨近海岸線 的一邊。第一期發展包括四座共 1,552 個 單位,位處地盤東北端,將於 2002 年 11 月建成。單位面積介乎 6 3 6 平方呎及 1,295 平方呎之間,包括第 33 樓起的連露 台單位。

picturesque holiday destinations — the Bahamas, Barbados, Jamaica, Cayman Islands and Bermuda. Ethnic artwork, water features, signature colours and lush plantings carry a tropical paradise theme and festive mood while the free-form outdoor swimming pools offer beach-style arrangements in suitable locations. The Jamaica zone, for example features the resort features of a landscaped deck with a 120 m beach-like outdoor swimming pool and sliding pool, in addition to a 30 m indoor swimming pool, a rose garden and a 7 m-high rock-climbing area. The Bermuda area meanwhile offers lots of greenery in facilities such as a children's playground, a putting-green area and a lawn. Other features in Club Caribbean include a second, smaller beach-style outdoor pool, a 25 m metropolitan art deco-style indoor swimming pool, a Japanese spa and a water cascade equivalent to five storeys high.