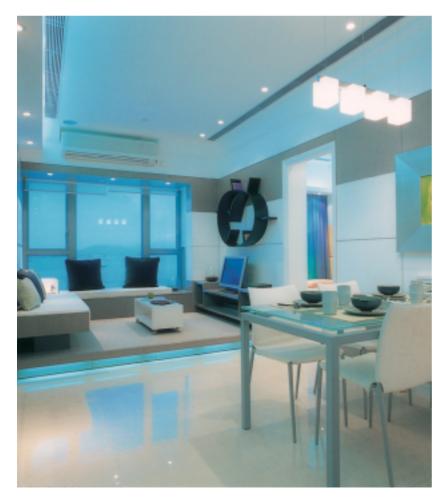

## Caribbean Coast

Tung Chung

he Caribbean Coast development in Tung Chung will include 13 high-rise towers and an additional ten low-rise buildings on completion. Buildings are oriented to take full advantage of the seaview, with the lower buildings placed closer to the shoreline. The first phase of the development, comprising 1,552 units in four towers, is located towards the northeastern end of the

於東涌的映灣園發展項目,完成 後將包括 13 幢高密度樓宇及 10 座低密度住宅。項目在東面盡享 海景優勢,而較低的樓宇置於臨近海岸線 的一邊。第一期發展包括四座共 1,552 個 單位,位處地盤東北端,將於 2002 年 11 月建成。單位面積介乎 6 3 6 平方呎及 1,295 平方呎之間,包括第 33 樓起的連露 台單位。

picturesque holiday destinations — the Bahamas, Barbados, Jamaica, Cayman Islands and Bermuda. Ethnic artwork, water features, signature colours and lush plantings carry a tropical paradise theme and festive mood while the free-form outdoor swimming pools offer beach-style arrangements in suitable locations. The Jamaica zone, for example features the resort features of a landscaped deck with a 120 m beach-like outdoor swimming pool and sliding pool, in addition to a 30 m indoor swimming pool, a rose garden and a 7 m-high rock-climbing area. The Bermuda area meanwhile offers lots of greenery in facilities such as a children's playground, a putting-green area and a lawn. Other features in Club Caribbean include a second, smaller beach-style outdoor pool, a 25 m metropolitan art deco-style indoor swimming pool, a Japanese spa and a water cascade equivalent to five storeys high.