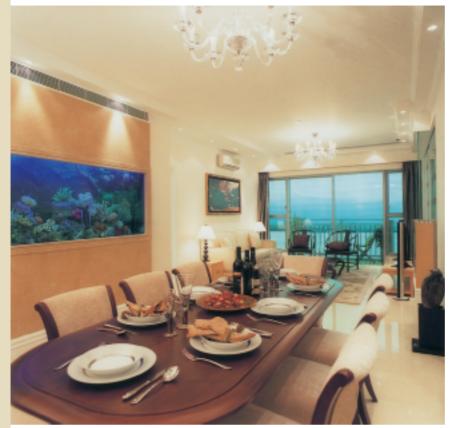

## Caribbean Coast

Tung Chung

he Caribbean Coast development in Tung Chung will include 13 high-rise towers and an additional ten low-rise buildings on completion. Buildings are oriented to take full advantage of the seaview, with the lower buildings placed closer to the shoreline. The first phase of the development, comprising 1,552 units in four towers, is located towards the northeastern end of the

於東涌的映灣園發展項目,完成 後將包括 13 幢高密度樓宇及 10 座低密度住宅。項目在東面盡享 海景優勢,而較低的樓宇置於臨近海岸線 的一邊。第一期發展包括四座共 1,552 個 單位,位處地盤東北端,將於 2002 年 11 月建成。單位面積介乎 6 3 6 平方呎及 1,295 平方呎之間,包括第 33 樓起的連露 台單位。

picturesque holiday destinations — the Bahamas, Barbados, Jamaica, Cayman Islands and Bermuda. Ethnic artwork, water features, signature colours and lush plantings carry a tropical paradise theme and festive mood while the free-form outdoor swimming pools offer beach-style arrangements in suitable locations. The Jamaica zone, for example features the resort features of a landscaped deck with a 120 m beach-like outdoor swimming pool and sliding pool, in addition to a 30 m indoor swimming pool, a rose garden and a 7 m-high rock-climbing area. The Bermuda area meanwhile offers lots of greenery in facilities such as a children's playground, a putting-green area and a lawn. Other features in Club Caribbean include a second, smaller beach-style outdoor pool, a 25 m metropolitan art deco-style indoor swimming pool, a Japanese spa and a water cascade equivalent to five storeys high.