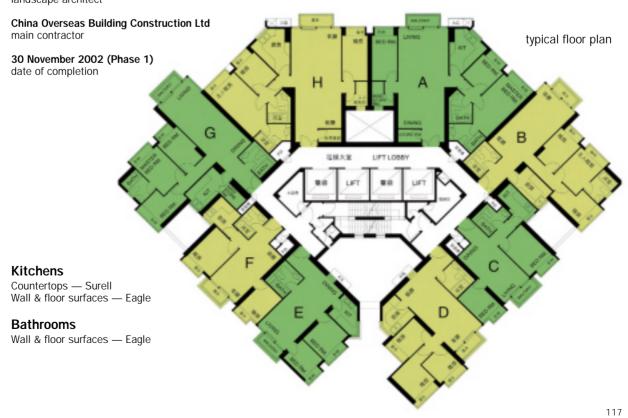

## Caribbean Coast

Tung Chung

he Caribbean Coast development in Tung Chung will include 13 high-rise towers and an additional ten low-rise buildings on completion. Buildings are oriented to take full advantage of the seaview, with the lower buildings placed closer to the shoreline. The first phase of the development, comprising 1,552 units in four towers, is located towards the northeastern end of the

於東涌的映灣園發展項目,完成 後將包括 13 幢高密度樓宇及 10 座低密度住宅。項目在東面盡享 海景優勢,而較低的樓宇置於臨近海岸線 的一邊。第一期發展包括四座共 1,552 個 單位,位處地盤東北端,將於 2002 年 11 月建成。單位面積介乎 6 3 6 平方呎及 1,295 平方呎之間,包括第 33 樓起的連露 台單位。

picturesque holiday destinations — the Bahamas, Barbados, Jamaica, Cayman Islands and Bermuda. Ethnic artwork, water features, signature colours and lush plantings carry a tropical paradise theme and festive mood while the free-form outdoor swimming pools offer beach-style arrangements in suitable locations. The Jamaica zone, for example features the resort features of a landscaped deck with a 120 m beach-like outdoor swimming pool and sliding pool, in addition to a 30 m indoor swimming pool, a rose garden and a 7 m-high rock-climbing area. The Bermuda area meanwhile offers lots of greenery in facilities such as a children's playground, a putting-green area and a lawn. Other features in Club Caribbean include a second, smaller beach-style outdoor pool, a 25 m metropolitan art deco-style indoor swimming pool, a Japanese spa and a water cascade equivalent to five storeys high.