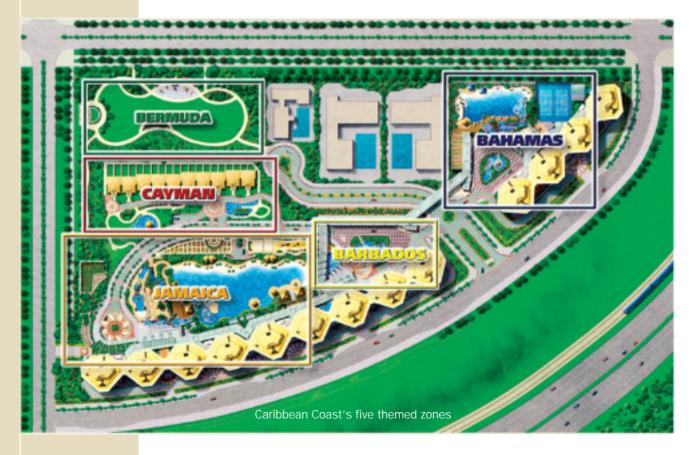

於東涌的映灣園發展項目,完成 後將包括 13 幢高密度樓宇及 10 座低密度住宅。項目在東面盡享 海景優勢,而較低的樓宇置於臨近海岸線 的一邊。第一期發展包括四座共 1,552 個 單位,位處地盤東北端,將於 2002 年 11 月建成。單位面積介乎 6 3 6 平方呎及 1,295 平方呎之間,包括第 33 樓起的連露 台單位。

picturesque holiday destinations — the Bahamas, Barbados, Jamaica, Cayman Islands and Bermuda. Ethnic artwork, water features, signature colours and lush plantings carry a tropical paradise theme and festive mood while the free-form outdoor swimming pools offer beach-style arrangements in suitable locations. The Jamaica zone, for example features the resort features of a landscaped deck with a 120 m beach-like outdoor swimming pool and sliding pool, in addition to a 30 m indoor swimming pool, a rose garden and a 7 m-high rock-climbing area. The Bermuda area meanwhile offers lots of greenery in facilities such as a children's playground, a putting-green area and a lawn. Other features in Club Caribbean include a second, smaller beach-style outdoor pool, a 25 m metropolitan art deco-style indoor swimming pool, a Japanese spa and a water cascade equivalent to five storeys high.

映灣園項目的特色是渡假式的居住環 境,配合的是一個渡假式及齊備的住客設 施,包括廣闊的園林設計及兩個住客會 所。名為 "Club Caribbean"的映灣園會 所,園林及住客會所面積達610,000平方 呎。為營造渡假的氣氛,設計師將會所分 為五區,以不同的渡假熱點為主題: 巴哈 馬、巴巴多斯、牙買加、開曼及百慕達, 以彩籃、芥辣黃、橘橙、殷紅及翠綠色調 劃分。熱帶花卉配以特色水景及民族藝術 戶外雕塑等,營造五種不同的加納比風 情,海灘式的不規則形戶外泳池配合項目 的地理環境,給住客帶來渡假式的生活環 境。以牙買加主題區為例,戶外設置了 120 米戶外園林沙灘泳池及滑水梯,還有 30米室內游泳池、玫瑰園及7米高的攀石 競技牆等設施。而百慕達區則以園林 為題,例如兒童遊樂場、休憩綠化地帶及 大片草地。其他特色會所設施還包括另一 較小的戶外園林沙灘泳池、25米 metropolitan art deco 全天候泳池、日式 香薰泉及五層高的水簾瀑布。