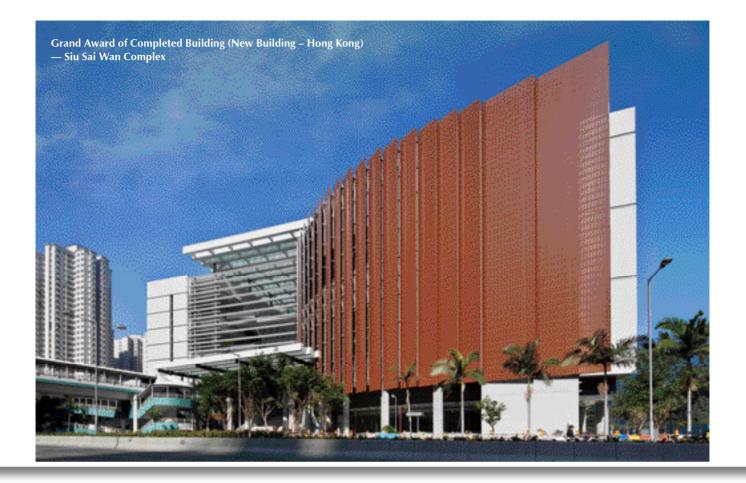

## **Green Building Award 2012**

ward presentation ceremony of Green Building Award 2012 (GBA 2012) took place on June 11, 2012 at the Hong Kong Convention and Exhibition Centre, with Mrs Carrie

Grand Award of Completed Building (Existing Building – Hong Kong) — Caritas Jockey Club Institute of Community Education - Tsuen Wan and Caritas Jockey Club Tsuen Wan Clinic (Medical & Dental)

Lam, Secretary for Development of the Development Bureau as the Guest of Honour. Siu Sai Wan Complex has won the Grand Award under the Newly Completed Building in Hong Kong category.

GBA 2012 has received a total of 84 nominations from 7 major cities in Asia Pacific region, including Hong Kong, Mainland China, Taiwan, and other Asia Pacific countries involving Australia, India, Indonesia, Japan and Singapore. This represents a 50% increase in the overall nomination rate from 2010. Nominations received for GBA 2012 covered a wide range of projects and all conveyed strong sustainability initiatives.