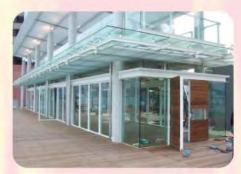

# Fire Resistant & Bullet Resistant Glazing System

41meter Articulated Boom Rental for A&A and replacement works

Fire and Bullet Resistant Glazing System which is widely used in shopping malls, public areas, banks and business offices where special protection is needed.

### **APPLICATIONS:**

- Suspended Frameless Smoke Barrier with 60 minutes F.R.P.
- Fixed Panel with a maximum fire rating 120 minutes(integrity & insulation)
- Doorset with fire ratings of 30 and 60 minutes(integrity & insulation)
- · Surface Treatments:
- Stainless Steel / Hairline / Mirror Finish
- Anodized Aluminium Finish
- Powder Coating