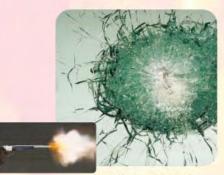

# Fire Resistant & Bullet Resistant Glazing System

41meter Articulated Boom Rental for A&A and replacement works

Fire and Bullet Resistant Glazing System which is widely used in shopping malls, public areas, banks and business offices where special protection is needed.

Bullet Resistant for G0 - 9mm Hand Gun G1 - .357 Magnum G2 - .44 Magnum