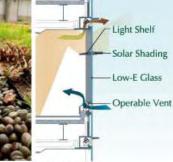

#### **Curtain Wall** Operable vents Light shelves Solar shading Flexible drapery system Low-emissivity double glazing

#### **Green Building** Materials FSC certified wood High recycled content **Regional products** Low VOC content

Urban Window at 4/F, 7/F, 11/F Improve district air quality

Setback & **Core Orientation** Improve street environment

Urban Window

Green Wall

Free Cooling

Green Roof & Wall Rainwater harvesting system **Reduce Heat Island** Effect

**Free Cooling System** Outside fresh air used for direct space cooling

Sky Garden on 4/F

**Hybrid Cooling** System Combined stack and wind effect