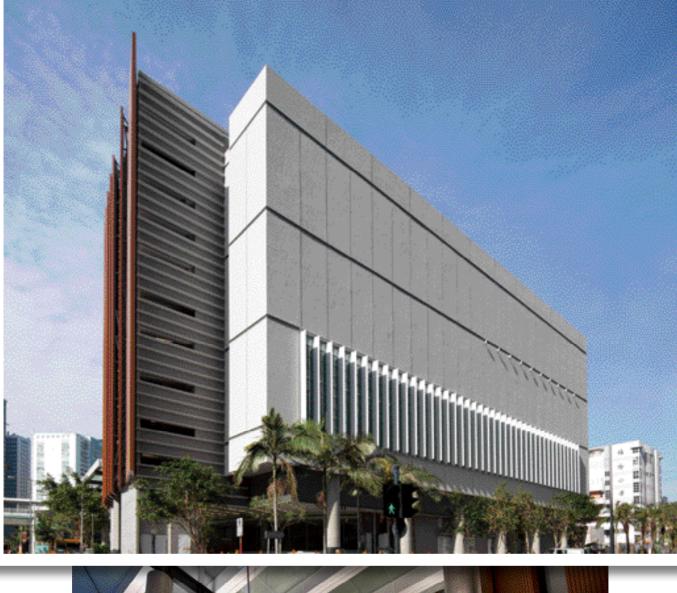

## Siu Sai Wan Complex

15 Siu Sai Wan Road, Chai Wan

Si u Sai Wan Complex is a municipal services building offering recreational and leisure facilities to the community. It consists of a 1000seat multi-purpose arena, two indoor swimming pools, a small library, a community hall and other facilities.

Vertical sun-shading screens in timber outlook marching from the exterior into the interior invite people to explore the richness of the building contents. This volumetric expression is juxtaposed by linear features in the form of horizontal slats for sun-shading and rain-screening, entrance canopy and roof skylight to form a clean, rhythmic yet striking composition. The complex stands out as an elegant iconic clubhouse for the community.

Events and activities will be generated when movement of public flows into the complex. An aluminium-clad curvilinear

facade feature in timber outlook is designed as an iconic welcoming feature to invite people into the building. The entrance is clearly marked by a doublestorey glass canopy. Activities in the central atrium are connected with the existing community network through the extension of the existing footbridge over Siu Sai Wan Road and linked to the shopping mall on the other side.