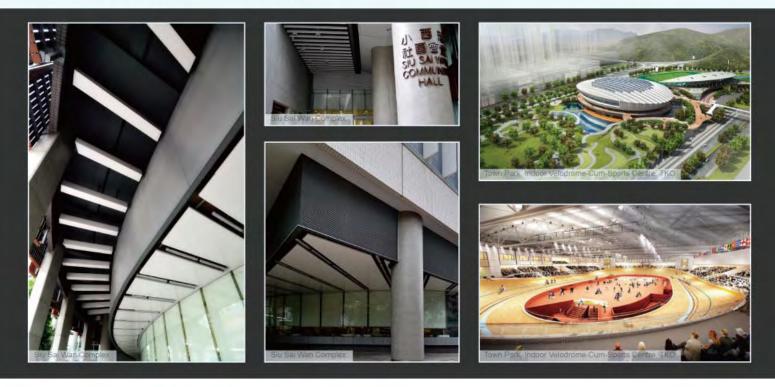

## Siu Sai Wan Complex

15 Siu Sai Wan Road, Chai Wan

Si u Sai Wan Complex is a municipal services building offering recreational and leisure facilities to the community. It consists of a 1000seat multi-purpose arena, two indoor swimming pools, a small library, a community hall and other facilities.

Vertical sun-shading screens in timber outlook marching from the exterior into the interior invite people to explore the richness of the building contents. This volumetric expression is juxtaposed by linear features in the form of horizontal slats for sun-shading and rain-screening, entrance canopy and roof skylight to form a clean, rhythmic yet striking composition. The complex stands out as an elegant iconic clubhouse for the community.

Streetscape exemplifies vividly the energy and charisma of the community where people interact with the spontaneous daily events. It forms part of the collective memories of the people. The design is to capture these precious moments through the creation of a "Vertical Street" at its interior.

Events and activities will be generated when movement of public flows into the complex. An aluminium-clad curvilinear

facade feature in timber outlook is designed as an iconic welcoming feature to invite people into the building. The entrance is clearly marked by a doublestorey glass canopy. Activities in the central atrium are connected with the existing community network through the extension of the existing footbridge over Siu Sai Wan Road and linked to the shopping mall on the other side.

Circulation spaces in the form of balconies, platforms, bridges, stairs and escalators are strategically linked up to form the "Vertical Street" that connects the various levels. It allows people to identify the various functions in the building along its route. The two sides of the atrium incorporate the functional programmes which can all be directly accessed from the "Vertical Street". Different nodes in the form of pocket spaces of varying spatial qualities are incorporated in the "Vertical Street". They are flexible in usage to accommodate different possibilities to encourage spontaneous events to take place and enrich the liveliness of the streetscape. The project was completed in 2011.