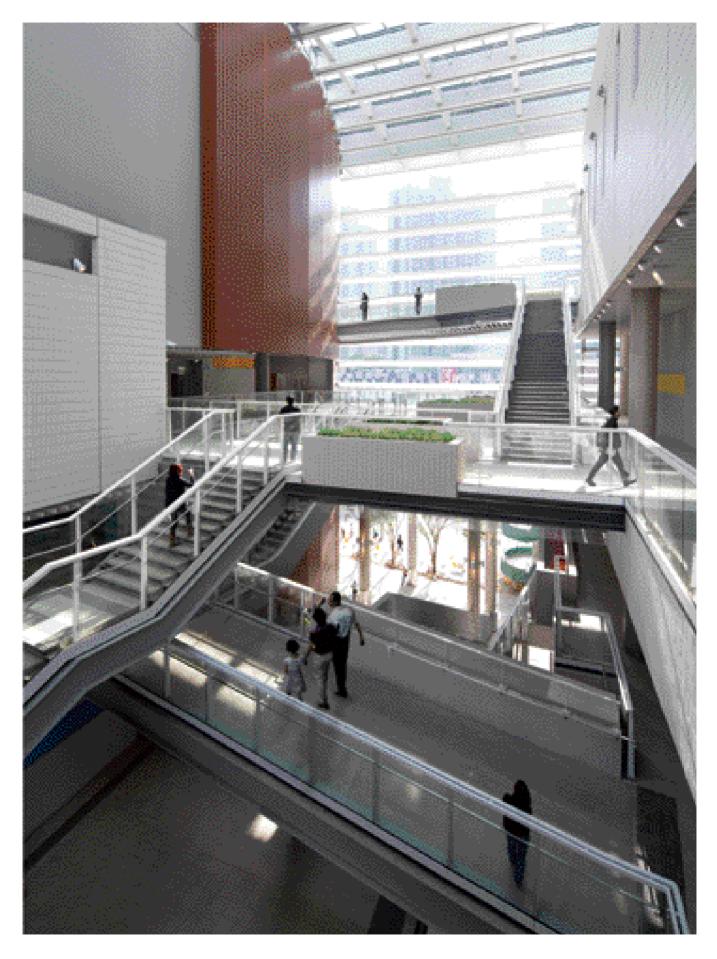

Streetscape exemplifies vividly the energy and charisma of the community where people interact with the spontaneous daily events. It forms part of the collective memories of the people. The design is to capture these precious moments through the creation of a "Vertical Street" at its interior.

Circulation spaces in the form of balconies, platforms, bridges, stairs and escalators are strategically linked up to form the "Vertical Street" that connects the various levels. It allows people to identify the various functions in the building along its route. The two sides of the atrium incorporate the functional programmes which can all be directly accessed from the "Vertical Street". Different nodes in the form of pocket spaces of varying spatial qualities are incorporated in the "Vertical Street". They are flexible in usage to accommodate different possibilities to encourage spontaneous events to take place and enrich the liveliness of the streetscape. The project was completed in 2011.