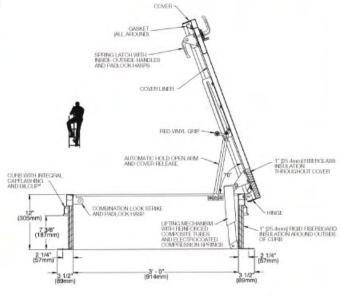

## **Bilco Roof Hatch**

Rilco

### **Description:**

The easy one-hand operation to the fully open or closed position provides the user the security of having one hand firmly on the ladder at all times. Available in galvanized steel, aluminum, or stainless steel construction.

### Specifications:

### Material

Steel: Cover and frame are 14 gauge (1.9mm) G-90 paint bond galvanized steel

### Cover

Breakformed, hollow-metal design with 1" (25.4mm) concealed fiberglass insulation, 3" (76mm) beaded, overlapping flange, fully welded at corners, and internally reinforced for 40 psf (195 kg/m2) live load

### Curb

12" (305mm) in height with integral capflashing, 1: (25.4mm) fiberboard insulation, fully welded at corners, and 3-1/2" (89mm) mounting flange with 7/16" holes (11mm) provided for securing frame to the roof deck

#### Gasket

Extruded EPDM rubber gasket permanently adhered to cover

### Hinges

Heavy-duty pintle hinges with 3/8" (9.5mm) Type 316 stainless steel hinge pins

### Latch

Slam latch with interior and exterior turn handles and padlock hasps

#### Lift Assistance

Compression spring operators enclosed in telescopic tubes. Automatic hold-open arm with grip handle release

### Finish

Steel: Alkyd base red oxide primer

#### Hardware

Steel: Engineered composite compression spring tubes. Steel compression springs with electrocoated acrylic finish. All other hardware is zinc plated/chromate sealed