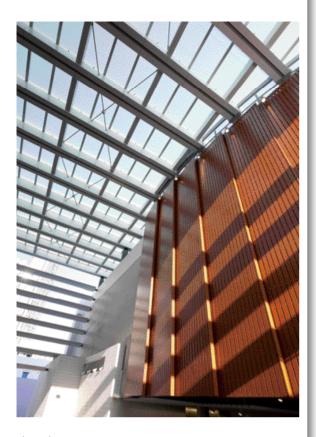

Vertical sun-shading screens in timber outlook marching from the exterior into the interior invite people to explore the richness of the building contents. This volumetric expression is juxtaposed by linear features in the form of horizontal slats for sun-shading and rain-screening, entrance canopy and roof skylight to form a clean, rhythmic yet striking composition. The complex stands out as an elegant iconic clubhouse for the community.

Events and activities will be generated when movement of public flows into the complex. An aluminium-clad curvilinear

facade feature in timber outlook is designed as an iconic welcoming feature to invite people into the building. The entrance is clearly marked by a doublestorey glass canopy. Activities in the central atrium are connected with the existing community network through the extension of the existing footbridge over Siu Sai Wan Road and linked to the shopping mall on the other side.