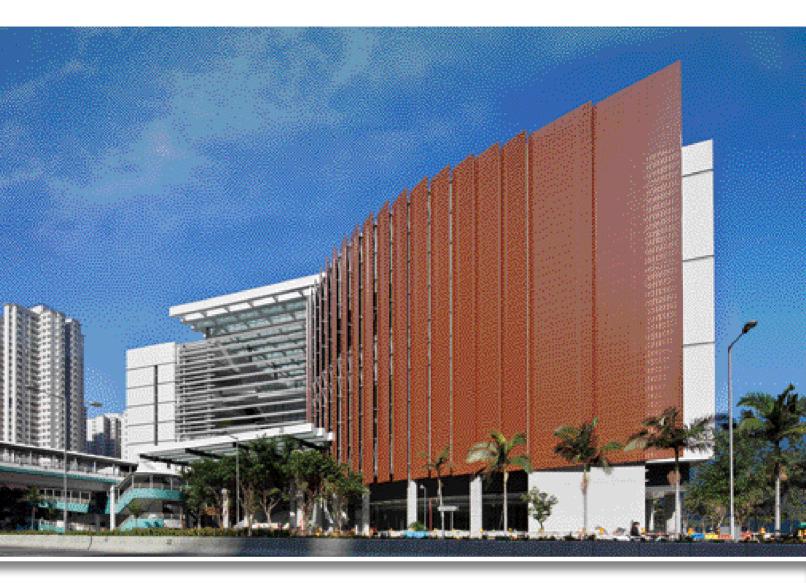

## Siu Sai Wan Complex

15 Siu Sai Wan Road, Chai Wan

Si u Sai Wan Complex is a municipal services building offering recreational and leisure facilities to the community. It consists of a 1000seat multi-purpose arena, two indoor swimming pools, a small library, a community hall and other facilities.

Vertical sun-shading screens in timber outlook marching from the exterior into the interior invite people to explore the richness of the building contents. This volumetric expression is juxtaposed by linear features in the form of horizontal slats for sun-shading and rain-screening, entrance canopy and roof skylight to form a clean, rhythmic yet striking composition. The complex stands out as an elegant iconic clubhouse for the community.

Events and activities will be generated when movement of public flows into the complex. An aluminium-clad curvilinear

facade feature in timber outlook is designed as an iconic welcoming feature to invite people into the building. The entrance is clearly marked by a doublestorey glass canopy. Activities in the central atrium are connected with the existing community network through the extension of the existing footbridge over Siu Sai Wan Road and linked to the shopping mall on the other side.