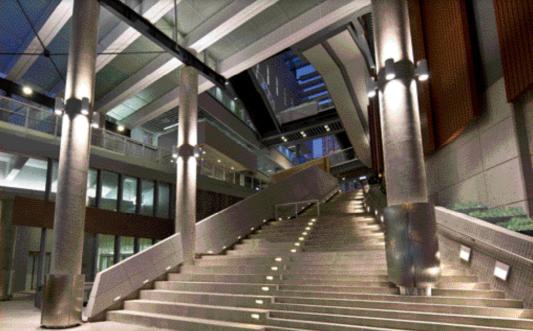

Streetscape exemplifies vividly the energy and charisma of the community where people interact with the spontaneous daily events. It forms part of the collective memories of the people. The design is to capture these precious moments through the creation of a "Vertical Street" at its interior.

Circulation spaces in the form of balconies, platforms, bridges, stairs and escalators are strategically linked up to form the "Vertical Street" that connects the various levels. It allows people to identify the various functions in the building along its route. The two sides of the atrium incorporate the functional programmes which can all be directly accessed from the "Vertical Street". Different nodes in the form of pocket spaces of varying spatial qualities are incorporated in the "Vertical Street". They are flexible in usage to accommodate different possibilities to encourage spontaneous events to take place and enrich the liveliness of the streetscape. The project was completed in 2011.