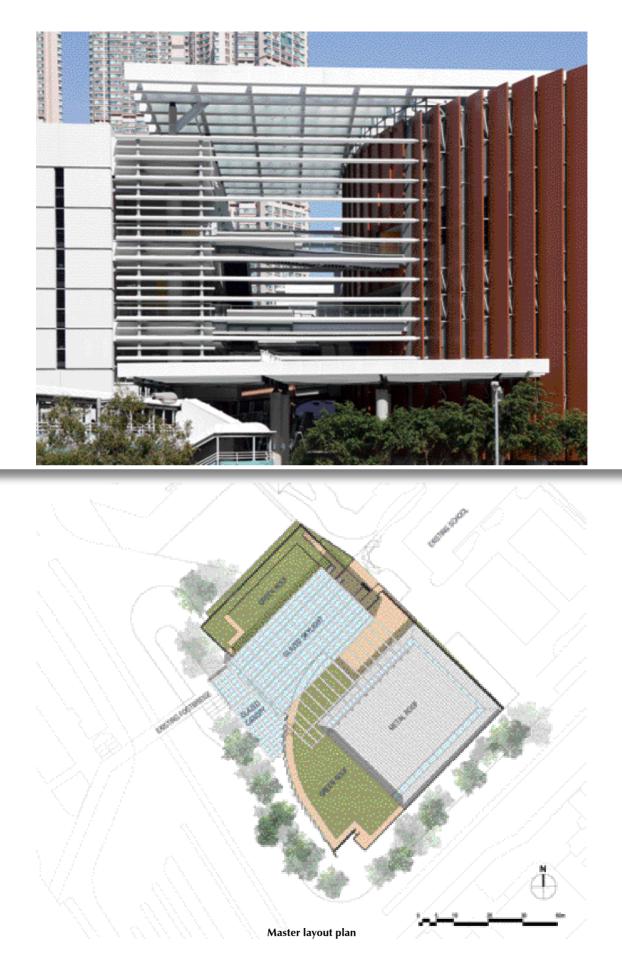

Vertical sun-shading screens in timber outlook marching from the exterior into the interior invite people to explore the richness of the building contents. This volumetric expression is juxtaposed by linear features in the form of horizontal slats for sun-shading and rain-screening, entrance canopy and roof skylight to form a clean, rhythmic yet striking composition. The complex stands out as an elegant iconic clubhouse for the community.

Events and activities will be generated when movement of public flows into the complex. An aluminium-clad curvilinear

facade feature in timber outlook is designed as an iconic welcoming feature to invite people into the building. The entrance is clearly marked by a doublestorey glass canopy. Activities in the central atrium are connected with the existing community network through the extension of the existing footbridge over Siu Sai Wan Road and linked to the shopping mall on the other side.

M/F floor plan