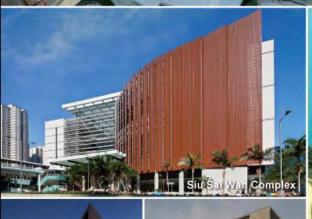

## Siu Sai Wan Complex

15 Siu Sai Wan Road, Chai Wan

Si u Sai Wan Complex is a municipal services building offering recreational and leisure facilities to the community. It consists of a 1000seat multi-purpose arena, two indoor swimming pools, a small library, a community hall and other facilities.

Vertical sun-shading screens in timber outlook marching from the exterior into the interior invite people to explore the richness of the building contents. This volumetric expression is juxtaposed by linear features in the form of horizontal slats for sun-shading and rain-screening, entrance canopy and roof skylight to form a clean, rhythmic yet striking composition. The complex stands out as an elegant iconic clubhouse for the community.