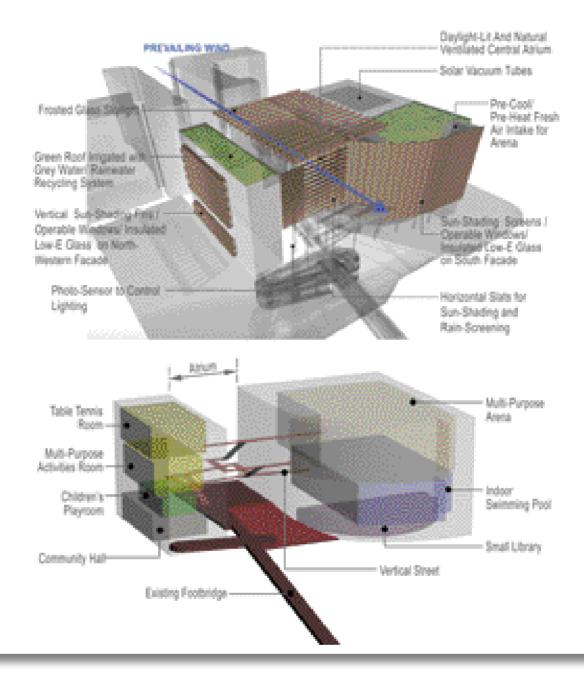

## Siu Sai Wan Complex

15 Siu Sai Wan Road, Chai Wan

Si u Sai Wan Complex is a municipal services building offering recreational and leisure facilities to the community. It consists of a 1000seat multi-purpose arena, two indoor swimming pools, a small library, a community hall and other facilities.

Circulation spaces in the form of balconies, platforms, bridges, stairs and escalators are strategically linked up to form the "Vertical Street" that connects the various levels. It allows people to identify the various functions in the building along its route. The two sides of the atrium incorporate the functional programmes which can all be directly accessed from the "Vertical Street". Different nodes in the form of pocket spaces of varying spatial qualities are incorporated in the "Vertical Street". They are flexible in usage to accommodate different possibilities to encourage spontaneous events to take place and enrich the liveliness of the streetscape. The project was completed in 2011.