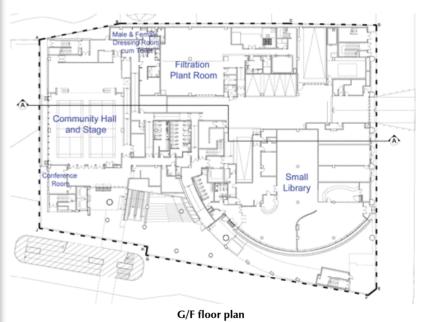

## Siu Sai Wan Complex

15 Siu Sai Wan Road, Chai Wan

Si u Sai Wan Complex is a municipal services building offering recreational and leisure facilities to the community. It consists of a 1000seat multi-purpose arena, two indoor swimming pools, a small library, a community hall and other facilities.

M/F floor plan