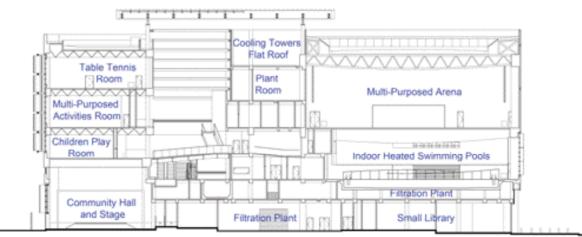

## Siu Sai Wan Complex

15 Siu Sai Wan Road, Chai Wan

Si u Sai Wan Complex is a municipal services building offering recreational and leisure facilities to the community. It consists of a 1000seat multi-purpose arena, two indoor swimming pools, a small library, a community hall and other facilities.

Section

client department Leisure and Cultural Services Department, HKSAR Government Home Affairs Department, HKSAR Government