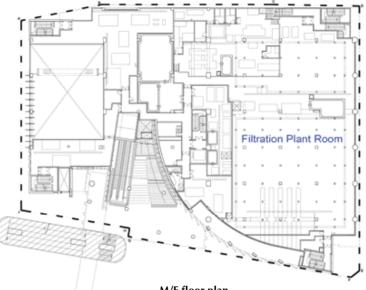

nctional programmes which can all be directly accessed from the "Vertical Street". Different nodes in the form of pocket spaces of varying spatial qualities are incorporated in the "Vertical Street". They are flexible in usage to accommodate different possibilities to encourage spontaneous events to take place and enrich the liveliness of the streetscape. The project was completed in 2011.













Section



client department Leisure and Cultural Services Department, HKSAR Government Home Affairs Department, HKSAR Government

### architects

Architectural Services Department, HKSAR Government **Ronald Lu & Partners** 

structural design consultants Mott MacDonald Hong Kong

building services consultants **Aecom Asia** 

main contractor China State Construction Engineering (HK) Ltd





M/F floor plan







## LEADING THE WAY WITH INNOVATIVE SOLUTIONS



電話:(852)28936261

傳真:(852)25748599

Kwun Tong, Kowloon, Hong Kong Tel : (852) 2893 6261 Fax: (852) 2574 8599



## Air Handling Unit



## We are proud to supply AHUs in HKSAR Projects













### 偉基空調有限公司 WELCOME AIR-TECH LTD.

Unit B300, 3/FI., Block B, Sea View Estate, No. 2-8 Watson Road, North Point, Hong Kong. Tel: (852) 2806 8316 Fax: (852) 2806 2426 E-mail: sales@saiver-welaire.com.hk Website: www.saiver-welaire.com.hk





WELNIRE<sup>®</sup> Ventilating Fan & Filter



## Specialist in Smoke / Natural Ventilation / Solar Control / Weatherproof Louvres





FAS Engineering Limited (FAS) is a Hong Kong based company specialized in supply, design and application engineering works which offers ventilation, s