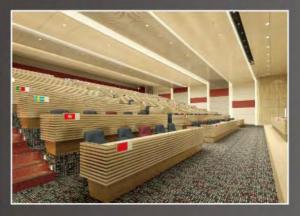

## Siu Sai Wan Complex

15 Siu Sai Wan Road, Chai Wan

Si u Sai Wan Complex is a municipal services building offering recreational and leisure facilities to the community. It consists of a 1000seat multi-purpose arena, two indoor swimming pools, a small library, a community hall and other facilities.

Vertical sun-shading screens in timber outlook marching from the exterior into the interior invite people to explore the richness of the building contents. This volumetric expression is juxtaposed by linear features in the form of horizontal slats for sun-shading and rain-screening, entrance canopy and roof skylight to form a clean, rhythmic yet striking composition. The complex stands out as an elegant iconic clubhouse for the community.