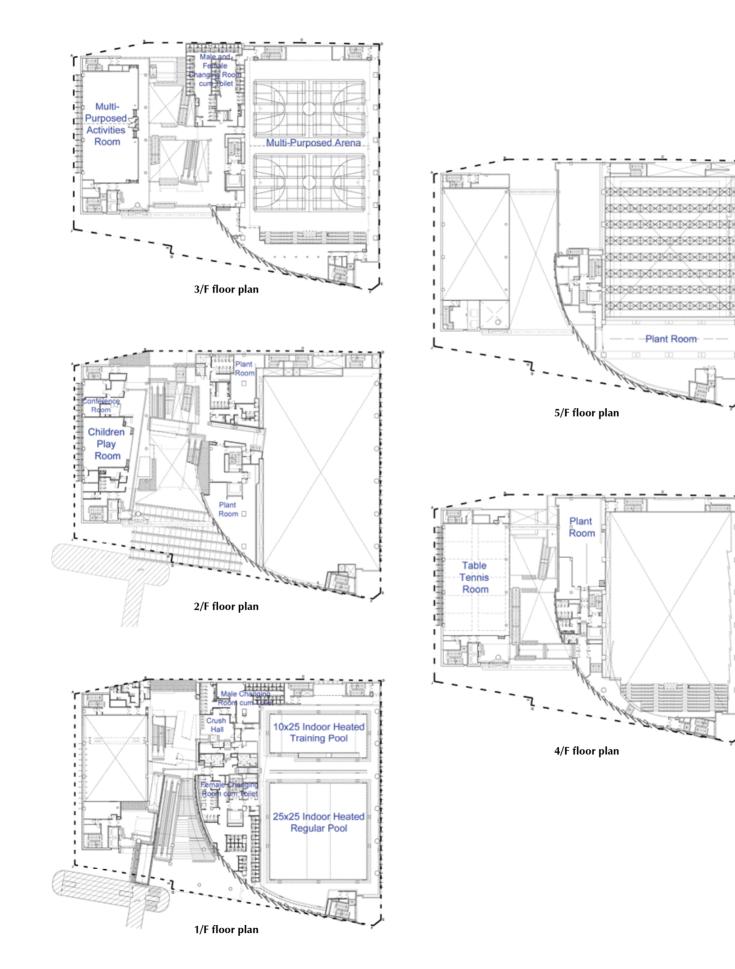

## Siu Sai Wan Complex

15 Siu Sai Wan Road, Chai Wan

Si u Sai Wan Complex is a municipal services building offering recreational and leisure facilities to the community. It consists of a 1000seat multi-purpose arena, two indoor swimming pools, a small library, a community hall and other facilities.

Circulation spaces in the form of balconies, platforms, bridges, stairs and escalators are strategically linked up to form the "Vertical Street" that connects the various levels. It allows people to identify the various functions in the building along its route. The two sides of the atrium incorporate the functional programmes which can all be directly accessed from the "Vertical Street". Different nodes in the form of pocket spaces of varying spatial qualities are incorporated in the "Vertical Street". They are flexible in usage to accommodate different possibilities to encourage spontaneous events to take place and enrich the liveliness of the streetscape. The project was completed in 2011.