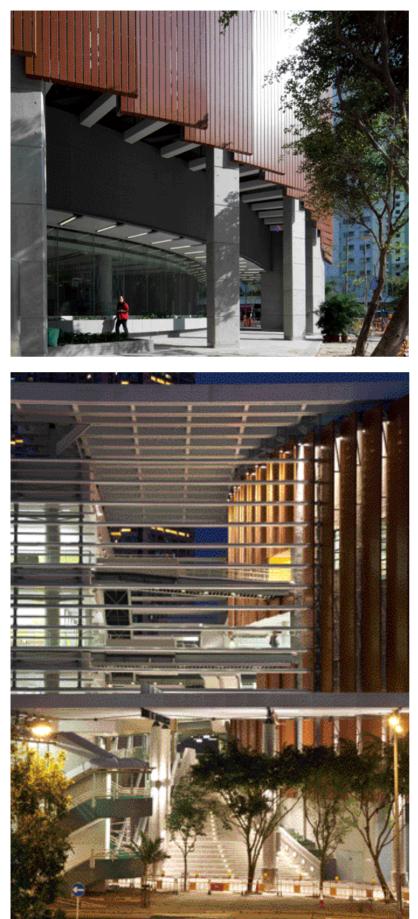

Vertical sun-shading screens in timber outlook marching from the exterior into the interior invite people to explore the richness of the building contents. This volumetric expression is juxtaposed by linear features in the form of horizontal slats for sun-shading and rain-screening, entrance canopy and roof skylight to form a clean, rhythmic yet striking composition. The complex stands out as an elegant iconic clubhouse for the community.

Events and activities will be generated when movement of public flows into the complex. An aluminium-clad curvilinear

facade feature in timber outlook is designed as an iconic welcoming feature to invite people into the building. The entrance is clearly marked by a doublestorey glass canopy. Activities in the central atrium are connected with the existing community network through the extension of the existing footbridge over Siu Sai Wan Road and linked to the shopping mall on the other side.