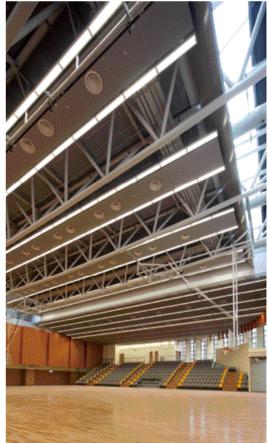

## Siu Sai Wan Complex

15 Siu Sai Wan Road, Chai Wan

Si u Sai Wan Complex is a municipal services building offering recreational and leisure facilities to the community. It consists of a 1000seat multi-purpose arena, two indoor swimming pools, a small library, a community hall and other facilities.

Vertical sun-shading screens in timber outlook marching from the exterior into the interior invite people to explore the richness of the building contents. This volumetric expression is juxtaposed by linear features in the form of horizontal slats for sun-shading and rain-screening, entrance canopy and roof skylight to form a clean, rhythmic yet striking composition. The complex stands out as an elegant iconic clubhouse for the community.